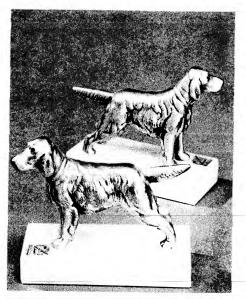

350 . LINCOLN

BEAUTIFULLY GRAINED WHITE ONYX BASES ONLY

350 - SAILBOAT

350 - SETTER

350 - ELEPHANT

475 - HORSE

475 - SPANIEL

**#**475